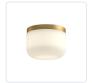

### **FLUSH MOUNT**

FM53005-BK/OP Black/Opal Glass

FM53005-BG/OP Brushed Gold/Opal Glass

#### **DESCRIPTION**

**PROJECT** 

The Mel Collection is a flush mount for those seeking something minimal and trendy. With two base finishes to choose from, these modern lamps have frosted opal diffusers that seamlessly flow in any room in your home