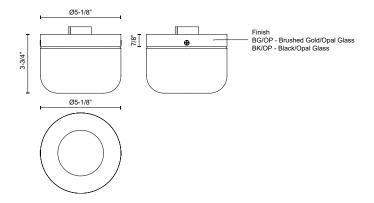

#### **SPECIFICATION DETAILS**

| Fixture Dimensions       | D5-1/8" x H3-3/4"                                          |
|--------------------------|------------------------------------------------------------|
| Light Source             | DC LED WITH DRIVER                                         |
| Wattage                  | 13W                                                        |
| Total Lumens             | 1360lm                                                     |
| Delivered Lumens         | 860lm                                                      |
| Voltage                  | 120V                                                       |
| <b>Color Temperature</b> | 3000K                                                      |
| CRI (Ra)                 | 90CRI                                                      |
| Optional Color Temps     | 2700K - 5000K Available, Minimum Order Quantities<br>Apply |
| LED Rated Life           | 50,000 hours                                               |
| Dimming                  | 100% - 10%, TRIAC or ELV Dimmer (Not Included)             |
| Glass Details            | Opal Glass                                                 |
| Location                 | Damp                                                       |
| Illumination Direction   | Down                                                       |
| CEC Title 24 JA8         | Yes, JA8-2022                                              |
| <b>Canopy Dimensions</b> | D5-1/8" x H7/8"                                            |
| Paint Finish             |                                                            |