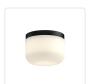

### **FLUSH MOUNT**

FM53005-BK/OP Black/Opal Glass

FM53005-BG/OP Brushed Gold/Opal Glass

#### **DESCRIPTION**

**PROJECT** 

The Mel Collection is a flush mount for those seeking something minimal and trendy. With two base finishes to choose from, these modern lamps have frosted opal diffusers that seamlessly flow in any room in your home