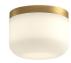

### **FLUSH MOUNT**

FM53005-BK/OP Black/Opal Glass

FM53005-BG/OP Brushed Gold/Opal Glass

#### **DESCRIPTION**

**PROJECT** 

The Mel Collection is a flush mount for those seeking something minimal and trendy. With two base finishes to choose from, these modern lamps have frosted opal diffusers that seamlessly flow in any room in your home